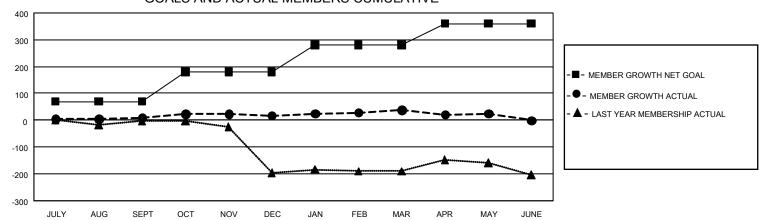

## GOALS AND ACTUAL MEMBERS CUMULATIVE

| DROPPED CLUBS: 0 |     | 64 CLUBS OF 108 ADDED 1 OR MORE | GENDER DISTRIBUTION             |                |     |
|------------------|-----|---------------------------------|---------------------------------|----------------|-----|
|                  |     | NEW MEMBERS                     | MALE                            | 1,785 (70.83%) |     |
|                  |     |                                 | FEMALE                          | 735 (29.17%)   |     |
| DROPPED MEMBERS  |     |                                 |                                 |                |     |
| DECEASED         | 29  | CLICK HERE FOR CUMULATIVE       | TOTAL FAMILY UNIT MEMBERS       |                | 251 |
| CLUB CANCELLED 0 |     | MEMBERSHIP DATA                 |                                 |                |     |
| OTHER            | 217 |                                 | FAMILY MEMBERS PAYING HALF DUES |                | 128 |
| TOTAL            | 246 |                                 |                                 |                |     |

## GMT Constitutional Area 8, Group F

REPORT DOES NOT INCLUDE CLUBS IN UNDISTRICTED AREAS.

| Clubs         |               |             |               | Members               |                        |                         |                                                    |  |
|---------------|---------------|-------------|---------------|-----------------------|------------------------|-------------------------|----------------------------------------------------|--|
|               | RESULTS FOR   | R 2020-2021 |               | RESULTS FOR 2020-2021 |                        |                         |                                                    |  |
| QUARTER       | NEW CLUB GOAL | NEW CLUBS   | DROPPED CLUBS | QUARTER MEMI          | BER GROWTH NET<br>GOAL | MEMBER GROWTH<br>ACTUAL | DROPPED<br>MEMBERS ACTUAL<br>(including transfers) |  |
| JULY/AUG/SEPT | 3             | 1           | 0             | JULY/AUG/SEPT         | 70                     | 71                      | 52                                                 |  |
| OCT/NOV/DEC   | 6             | 2           | 0             | OCT/NOV/DEC           | 110                    | 128                     | 116                                                |  |
| JAN/FEB/MAR   | 6             | 0           | 0             | JAN/FEB/MAR           | 100                    | 64                      | 35                                                 |  |
| APR/MAY/JUNE  | 6             | 1           | 0             | APR/MAY/JUNE          | 80                     | 30                      | 43                                                 |  |