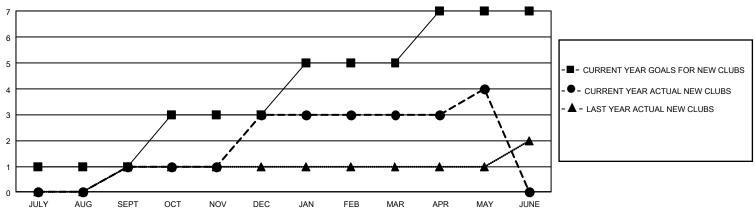

## GOALS AND ACTUAL NEW CLUBS CUMULATIVE

## GMT Constitutional Area 8, Group F

REPORT DOES NOT INCLUDE CLUBS IN UNDISTRICTED AREAS.

| Clubs         |               |             |               | Members               |                        |                         |                                                    |  |
|---------------|---------------|-------------|---------------|-----------------------|------------------------|-------------------------|----------------------------------------------------|--|
|               | RESULTS FOR   | R 2020-2021 |               | RESULTS FOR 2020-2021 |                        |                         |                                                    |  |
| QUARTER       | NEW CLUB GOAL | NEW CLUBS   | DROPPED CLUBS | QUARTER MEMI          | BER GROWTH NET<br>GOAL | MEMBER GROWTH<br>ACTUAL | DROPPED<br>MEMBERS ACTUAL<br>(including transfers) |  |
| JULY/AUG/SEPT | 3             | 1           | 0             | JULY/AUG/SEPT         | 70                     | 71                      | 52                                                 |  |
| OCT/NOV/DEC   | 6             | 2           | 0             | OCT/NOV/DEC           | 110                    | 128                     | 116                                                |  |
| JAN/FEB/MAR   | 6             | 0           | 0             | JAN/FEB/MAR           | 100                    | 64                      | 35                                                 |  |
| APR/MAY/JUNE  | 6             | 1           | 0             | APR/MAY/JUNE          | 80                     | 30                      | 43                                                 |  |